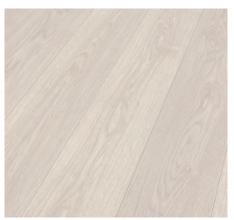

Mammut 3077 Everest Oak Bronze Laminate, 4 bevelled edges, G5 click system. Extremely durable surface. Dimensions: 12x188x1845 mm

101327 **Mammut 2938 Oak Ice** Laminate, 4 bevelled edges, G5 click system. Extremely durable surface. Dimensions: 12x188x1845 mm