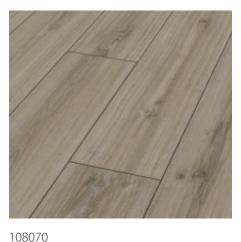

108081 **Robusto 3074 Saverne Oak** Laminate, 4 bevelled edges, G5 click system. Extremely durable surface. Dimensions: 12x188x1375 mm

108076 **Mammut 3179 Everest Light Grey** Laminate, 4 bevelled edges, G5 click system. Extremely durable surface. Dimensions: 12x188x1845 mm