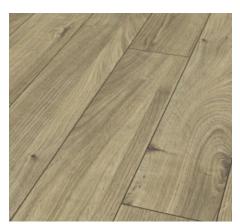

Mammut 3077 Everest Oak Bronze Laminate, 4 bevelled edges, G5 click system. Extremely durable surface. Dimensions: 12x188x1845 mm

101327 **Mammut 2938 Oak Ice** Laminate, 4 bevelled edges, G5 click system. Extremely durable surface. Dimensions: 12x188x1845 mm