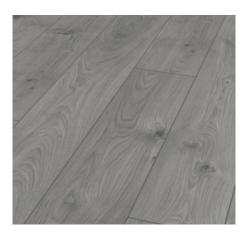

108072 **Mammut 3178 Everest Grey Oak** Laminate, 4 bevelled edges, G5 click system. Extremely durable surface. Dimensions: 12x188x1845 mm

www.nordicfloors.co.uk