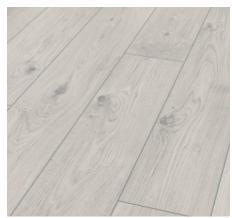

108081 **Robusto 3074 Saverne Oak** Laminate, 4 bevelled edges, G5 click system. Extremely durable surface. Dimensions: 12x188x1375 mm

108076 **Mammut 3179 Everest Light Grey** Laminate, 4 bevelled edges, G5 click system. Extremely durable surface. Dimensions: 12x188x1845 mm